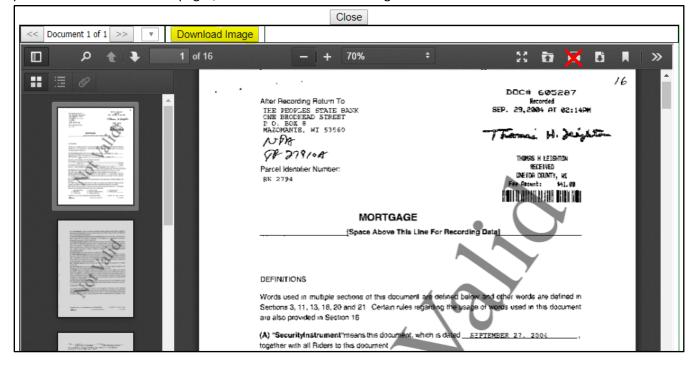

To view a document, click on the View Image hyperlink.

+ 16 View Image 605287 9/29/2004 2:14:00 PM MORTGAGE

The image will open. **IMPORTANT: The screen shown below is based on using Google Chrome as the web browser. If a different browser is used, the screen may look slightly different.** There will be thumbnails of the document on the left side and full pages on the right so the user can identify whether it is the correct document needed (there may be a watermark on the pages which will disappear after downloading). To download and purchase all or some of the pages, click on the "Download Image" button. *DO NOT CLICK ON THE PRINT ICON!* 

Click on "Close" to return to the Search Results screen.

|                       |                | Close |  |  |
|-----------------------|----------------|-------|--|--|
| << Document 1 of 1 >> | Download Image |       |  |  |
|                       |                |       |  |  |