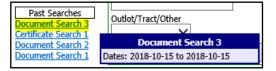

| Only Documents the Title | hat Transfer |
|--------------------------|--------------|
| Return Count Limit       |              |
| 1000 •                   |              |

As searches are conducted, there will be links added in the "Past Searches" column. The standard number of past searches that are available is 20, but this can vary by county. Hovering the mouse over a link will shows details of the search. Clicking on a link will present the search results again. This column is cleared when the