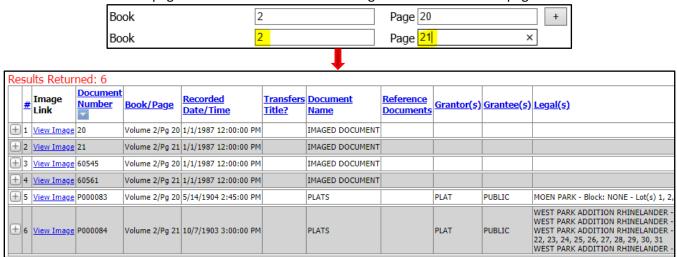

|                              | ······································ |                              |
|------------------------------|----------------------------------------|------------------------------|
| Search Clear All             |                                        |                              |
| Legal                        |                                        |                              |
| Platted      Unplatted       | Condominium                            | Only Documents that Transfer |
| Addition/Plat Code and/or Na | me                                     | Title                        |
|                              |                                        | Return Count Limit           |
| Clear                        |                                        | 1000 •                       |
| Lot(s)                       | Block(s)                               |                              |
| Outlot/Tract/Other           | Plat Map Tract Page                    |                              |
| <b></b>                      |                                        |                              |
| Include None/Empty Blo       | ck/Lots Show Tract Card                |                              |
| Names                        |                                        | 1                            |
| Grantor/ee                   |                                        |                              |
| Person First                 | Mid Last Exact                         |                              |
| Entity                       | SoundEx                                |                              |
|                              | Alias                                  |                              |
| Or And Or                    |                                        |                              |
|                              |                                        | J                            |
| Document Information         |                                        |                              |
| Doc Rec Date                 | to III                                 |                              |
| Document Group               | <b></b>                                |                              |
| Document Name                | <b>T</b>                               |                              |
| Document Number              | to                                     |                              |
| Documents Related to Doc#    |                                        |                              |
| Book Type                    | ¥                                      |                              |
| Book                         | Page +                                 |                              |
| Tax ID/PID                   |                                        |                              |
|                              | Include Parent PIDs Include Child PIDs |                              |
| Tax Address                  | Clear                                  |                              |
| Remarks/Notes                |                                        |                              |
| Search Clear All             |                                        |                              |

The search results will be listed in numerical order (this is the default). The data can be sorted by clicking on any of the column headers. Some counties will have a "Plat Map" button (not all counties have plat images available). *NOTE:* The system will return up to 1,000 results (this number can vary by county). If there are more than 1,000 results, the following message will appear and the search criteria will need to be modified: *Results Returned:* 1000+.