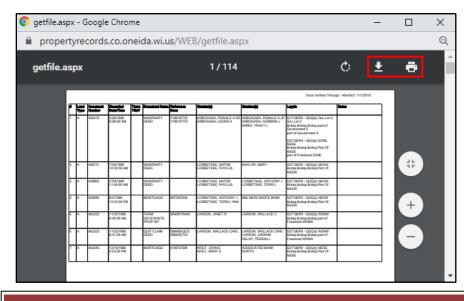

To view a document, click on the View Image hyperlink.

+ 16 View Image 605287 9/29/2004 2:14:00 PM MORTGAGE

The image will open. **IMPORTANT: The screen shown below is based on using Google Chrome as the web browser. If a different browser is used, the screen may look slightly different.** There will be thumbnails of the document on the left side and full pages on the right so the user can identify whether it is the correct document needed (there may be a watermark on the pages which will disappear after downloading). To download and purchase all or some of the pages, click on the "Download Image" button. *DO NOT CLICK ON THE PRINT ICON!* 