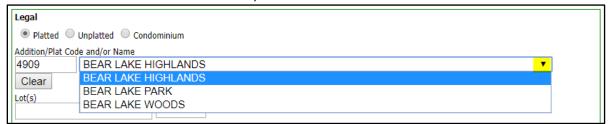

TIP!

The exact plat name does not need to be entered. In the example below, the word "lake" is being entered and all plat names containing "lake" are displayed in the dropdown menu.

| Legal                                 |  |
|---------------------------------------|--|
| Ilatted Outplatted Octoor Condominium |  |
| Addition/Plat Code and/or Name        |  |
| lake                                  |  |
| Clear                                 |  |

L

| Logal              |                                                              |  |
|--------------------|--------------------------------------------------------------|--|
| Legal              |                                                              |  |
| 🖲 Platted 🔍 U      | Unplatted 🔍 Condominium                                      |  |
| Addition/Plat Code | e and/or Name                                                |  |
| 302                | BASS LAKE SHORES T                                           |  |
| Clear              | BASS LAKE SHORES                                             |  |
| Lot(s)             | BEAR LAKE HIGHLANDS                                          |  |
|                    | BEAR LAKE PARK                                               |  |
|                    | BEAR LAKE WOODS                                              |  |
| Outlot/Tract/Othe  | BEAVER HILLS ADDN TO LAKES IN THE WOODS                      |  |
|                    | BLUE LAKE                                                    |  |
|                    | BLUE LAKE ADDN TO LAKES IN THE WOODS                         |  |
|                    | BLUE LAKE COVE                                               |  |
| Names              | BLUE LAKE ISLAND                                             |  |
| Grantor/ee         | BOBCAT LAKE ADDN TO LAKES IN THE WOODS                       |  |
|                    | BOLGER LAKE SHORES                                           |  |
| Person Fir:        | BOOM LAKE ADDITION                                           |  |
| Entity             | BORGES LOTS ON DEER & VIRGIN LAKE                            |  |
|                    | CAMPBELLS SUB OF BLOCK 1 VILLAGE OF THREE LAKES              |  |
| And  Or            | CAMPBELLS SUB OF LOT 3 BLOCKS 4&9 VILLAGE OF THREE LAKES     |  |
|                    |                                                              |  |
|                    |                                                              |  |
|                    | CONRAD DIETZ REPLAT BLK 4 REMOS 1ST ADDN &BLKS 5-9 LAKE VIEW |  |
| Doc Rec Date       |                                                              |  |
| Document Group     | CROSBY SUBDIVISION ON BIRCH LAKE                             |  |