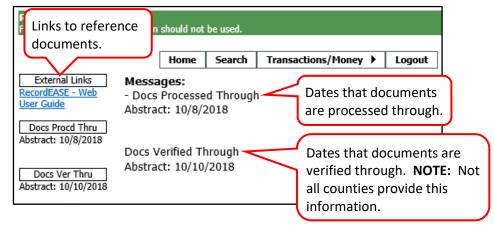

| RecordEASE Web<br>For best results, the<br>Welcome - Plea | 'Back' button should not be used.<br>se Login<br>Login                                                 | Enter the User Name and<br>Password supplied by the<br>county, then click on "Login." |
|-----------------------------------------------------------|--------------------------------------------------------------------------------------------------------|---------------------------------------------------------------------------------------|
|                                                           | UserName:<br>Password:<br>Login                                                                        |                                                                                       |
| County-generated                                          | New Credit Card Customer                                                                               |                                                                                       |
| notifications and general information.                    | Daily escrow users click <u>here</u> to print a W<br>Daily escrow users click <u>here</u> for Web Info |                                                                                       |
|                                                           | Index Begin Date: 05/30/1996<br>Image Begin Date: 01/05/1887                                           |                                                                                       |

# MONITORING CURRENT SESSION AND PAST FEES

Hover the mouse over "Transactions/Money" and select "Transactions." **NOTE:** The Transactions menu option is automatically available to all users.

| RecordEASE Web Ac<br>For best results, the 'B |         | should not b | e used.      |                 |                    |        |
|-----------------------------------------------|---------|--------------|--------------|-----------------|--------------------|--------|
| Welcome WCI                                   | Home    | Search       | User Admin 🕨 | Transactions/Mo | <mark>1ey</mark> ▶ | Logout |
| External Links                                | Message | es:          |              | Transactions    |                    |        |

The "Session Transaction Fees" section will automatically expand. This will show all transactions for the user's current login session. The search detail will refresh and populate in the "Criteria" field at set intervals determined by the county.