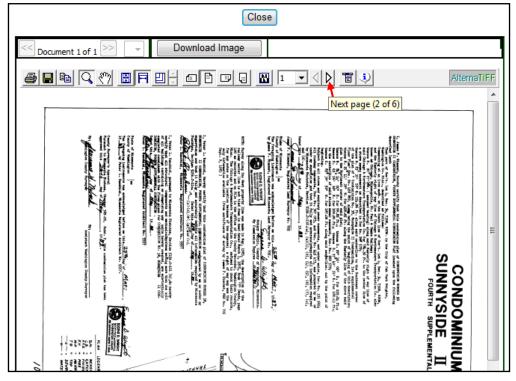

Click on "Close" to return to the Search Results screen.

|                       |                | Close |  |  |
|-----------------------|----------------|-------|--|--|
| << Document 1 of 1 >> | Download Image |       |  |  |
|                       |                |       |  |  |